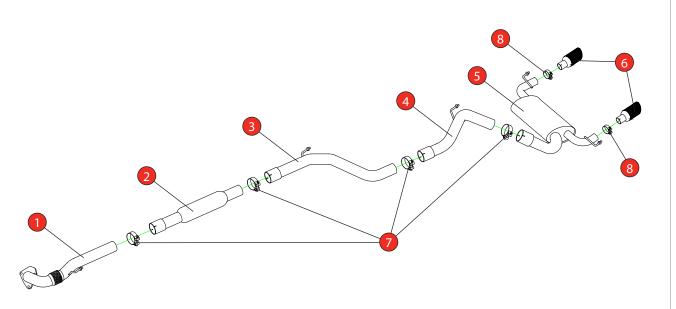

## Estimated Fitting Time: 60 Minutes

| NO.    | PART NO.   | DESCRIPTION                              | QTY | E-MARK     | N/A      |
|--------|------------|------------------------------------------|-----|------------|----------|
| 1      | 850GM      | Front Flex Pipe                          | 1   | DATE       | 15/11/16 |
| 2      | 852GM      | Resonated Centre Section                 | 1   | ISSUE      | 00       |
| 3      | 853GM      | Link Pipe                                | 1   | AUTHORISED | M.Ydlibi |
| 4      | 854GM      | Rear Link Pipe                           | 1   |            |          |
| 5      | 855GM      | Rear Silencer                            | 1   |            |          |
| 6      | Z023.10055 | Black Ceramic Coated Ø100mm Daytona Trim | 2   |            |          |
| Fit Ki | t          | ·                                        |     |            |          |
| 7      | Z016.10062 | 79.2mm Heavy Duty Clamp                  | 4   |            |          |
| 8      | Z016.10064 | 65.9mm Heavy Duty Clamp                  | 2   |            |          |